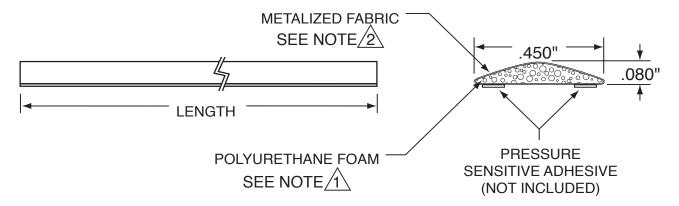

#### NOTES:

1 OPEN-CELLED POLYURETHANE FOAM CORE.

NICKEL PLATING OVER COPPER SUBSTRATE FABRIC.

- 3. COMPRESSION SET (ASTM D3574) 2.6%.
- 4. FLAMMABILITY RATING UL 94 V-RATED.
- 5. COMPRESSION DEFLECTION (ASTM D3574) 1.47 PSI.
- 6. SURFACE RESISTIVITY (ASTM F390) <.02 OHMS.
- 7. SERVICE TEMPERATURE -40°F TO 1JI °F (-40°C TO J0°C).
- 8. UNLESS OTHERWISE SPECIFIED DIMENSIONS ARE IN INCHES.