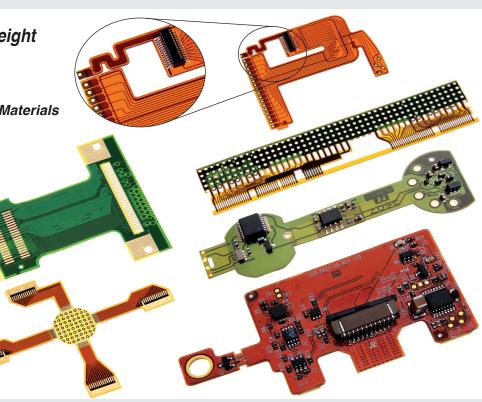

## **Flexible Circuits**

*High reliability, thin and light weight flexible interconnect for critical applications* 

- Adhesive and Adhesiveless Base Materials
- Thin Copper 5um and Up
- Fine Line / High Density Circuits
- Laser Drilled Microvias
- Laser Direct Imaging
- Multilayer
- Windowed Leads
- SMT Component Assembly
- UL Recognized

## **Rigid Flex Circuits**

Combination of Printed Circuit Board and Flex Circuit in one package for improved reliability through reduced interconnects

- Increased Reliability
- Maximizes 3 Dimensional Space
- Higher Component Density
- Supports Leadless SMT Packages
- UL Recognized
  - Windowed Leads
  - Via Fill
  - High Tg / Td Material