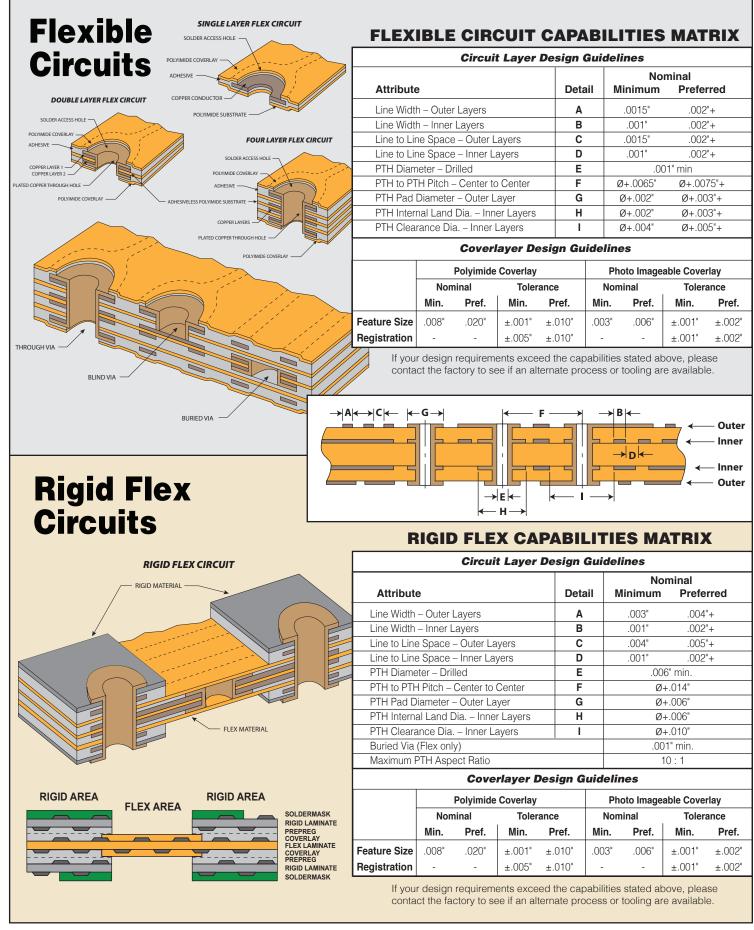

## **Flexible Circuits**

*High reliability, thin and light weight flexible interconnect for critical applications* 

- Adhesive and Adhesiveless Base Materials
- Thin Copper 5um and Up
- Fine Line / High Density Circuits
- Laser Drilled Microvias
- Laser Direct Imaging
- Multilayer
- Windowed Leads
- SMT Component Assembly
- UL Recognized

## **Rigid Flex Circuits**

Combination of Printed Circuit Board and Flex Circuit in one package for improved reliability through reduced interconnects

- Increased Reliability
- Maximizes 3 Dimensional Space
- Higher Component Density
- Supports Leadless SMT Packages
- UL Recognized
  - Windowed Leads
  - Via Fill
  - High Tg / Td Material