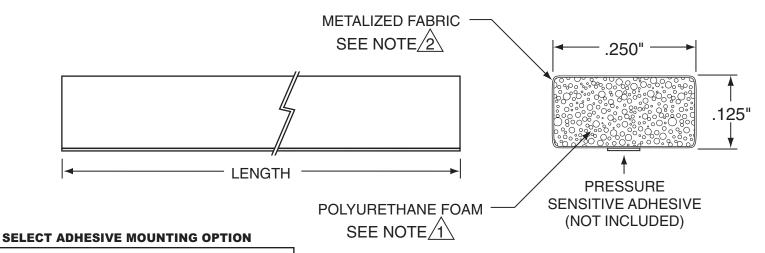

## NOTES:

1 OPEN-CELLED POLYURETHANE FOAM CORE.

NICKEL PLATING OVER COPPER SUBSTRATE FABRIC.

- 3. COMPRESSION SET (ASTM D3574) 2.6%.
- 4. FLAMMABILITY RATING UL 94 V-RATED.
- 5. COMPRESSION DEFLECTION (ASTM D3574) 1.47 PSI.
- 6. SURFACE RESISTIVITY (ASTM F390) <.02 OHMS.
- 7. SERVICE TEMPERATURE -40°F TO 1JI °ØÁÇË €»ÔÁ/UÁJ€»ÔD
- 8. UNLESS OTHERWISE SPECIFIED DIMENSIONS ARE IN INCHES.

| UNLESS OTHERWISE<br>SPECIFIED ALL<br>TOLERANCES TO BE:<br>HEIGHT & WIDTH<br><.100 ±.02<br>>.100 ±.03<br>LENGTH<br>1 TO 6 ±.03<br>6 TO 11 ±.05<br>11 TO 24 ±.15<br>24+ ±.15 | 45 Aldrin Road, Plymouth, MA 02360 TEL 508-747-0300 • FAX 508-746-9639 sales@tech-etch.com • www.tech-etch.com |
|----------------------------------------------------------------------------------------------------------------------------------------------------------------------------|----------------------------------------------------------------------------------------------------------------|
| SCALE: 600%                                                                                                                                                                | CATALOG PROFILE: 2411 - 101 - 0108                                                                             |
| DATE:                                                                                                                                                                      | PART NAME:                                                                                                     |
| 1/15/18                                                                                                                                                                    | Rectangular Metalized Fabric Gasket                                                                            |
| CUSTOMER PART NUMBER:                                                                                                                                                      | -                                                                                                              |
|                                                                                                                                                                            |                                                                                                                |