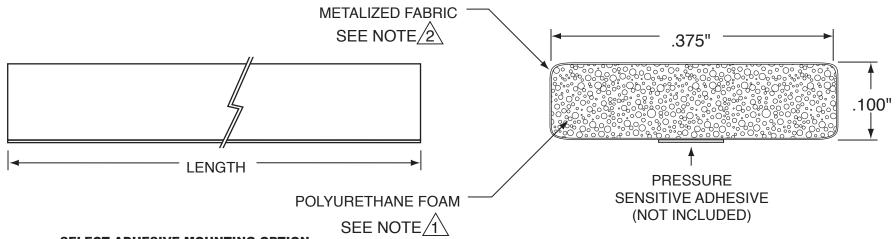

## FILL IN SHADED AREAS TO COMPLETE THE PART DESCRIPTION

SELECT ADHESIVE MOUNTING OPTION

WITH PRESSURE SENSITIVE ADHESIVE.
WITHOUT PRESSURE SENSITIVE ADHESIVE.

## **FILL IN LENGTH IN INCHES BELOW**

Fill in length to two decimals (LL.LL). Maximum 84.00 inches. Non-essential leading zeros will be eliminated on the length.

## **TECH-ETCH MANUFACTURING PART NUMBER**

2411 - 101 - 0206 - (PROFILE) - (LENGTH)

## NOTES:

1 OPEN-CELLED POLYURETHANE FOAM CORE.

NICKEL PLATING OVER COPPER SUBSTRATE FABRIC.

- 3. COMPRESSION SET (ASTM D3574) 2.6%.
- 4. FLAMMABILITY RATING UL 94 V-RATED.
- 5. COMPRESSION DEFLECTION (ASTM D3574) 1.47 PSI.
- 6. SURFACE RESISTIVITY (ASTM F390) < .02 OHMS.
- 7. SERVICE TEMPERATURE -40°F TO 194°F (-40°C TO 90°C).
- 8. UNLESS OTHERWISE SPECIFIED DIMENSIONS ARE IN INCHES.